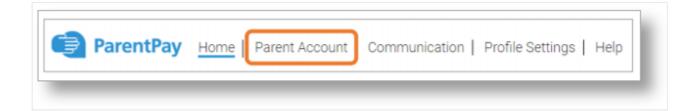

1. Go to www.parentpay.com and log into your ParentPay account

2. Navigate to Parent Account

- 3. Your statement will then be displayed
- 4. Select Withdraw from beneath the statement

| May             | Ivy - After School Club               | - £30.00 | £0.00  |
|-----------------|---------------------------------------|----------|--------|
| 16<br>May<br>16 | Card payment - Visa Debit ending 1112 | +£30.00  | £30.00 |
| May<br>16       | Oliver - After School Club            | - £29.00 | £0.00  |
| May<br>16       | Oliver - After School Club            | - £30.00 | £29.00 |
|                 | Unver - Arter School Club             | -£30.00  | £29.   |